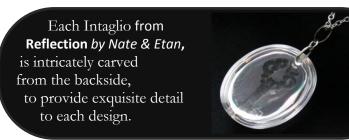

Each clear crystal is individually hand-carved, adorned with an 18" sterling silver chain and comes with an expressive greeting per design.

Iream

3.5" wide x 4.75" tall envelope with card insert

Keep all of your hopes & wishes close to your heart.