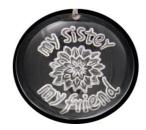

### Specialty Shapes and Sizes

Spread your wings RFN-0103 25mm

Sister RFN-0703 25mm

Mom Always in my heart RFN-0203 22mm heart

Love RFN-0503 22mm heart

Hope RFN-0303 28x18mm

Serenity RFN-0603 30x20mm

Mother Love Always RFN-0403 40x17mm