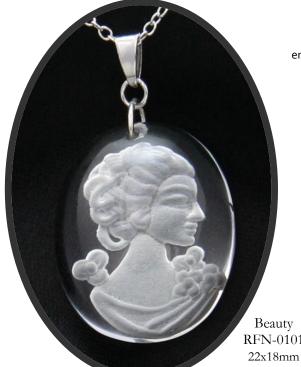

Each clear crystal is individually hand-carved, adorned with an 18" sterling silver chain and comes with an expressive greeting per design.

Iream

3.5" wide x 4.75" tall envelope with card insert

Keep all of your hopes & wishes close to your heart.

Reflection

Reverse side of envelope

RFN-0101