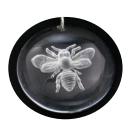

Bloom RFN-1002 22mm

Dream RFN-0601 22x18mm

Life Live life to the fullest RFN-1102

Best Friend Four legs, wet nose & a warm heart RFN-1202 22mm

Honey RFN-1302 22mm