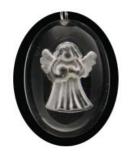

### Standard 22mm Round and Oval

Soar RFN-0501 22x18mm

Joy RFN-0801 22x18mm

Faith RFN-0201 22x18mm

Mother RFN-0301 22x18mm

Grace RFN-0701 22x18mm

Love RFN-0401 22x18mm

Guardian Angel RFN-0902 22mm