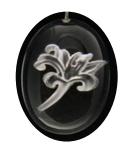

### Standard 22mm Round and Oval

Soar RFN-0501 22x18mm

Joy RFN-0801 22x18mm

Faith RFN-0201 22x18mm

Mother RFN-0301 22x18mm

Grace RFN-0701 22x18mm

Love RFN-0401 22x18mm

Guardian Angel RFN-0902 22mm

Bloom RFN-1002 22mm

Dream RFN-0601 22x18mm

Life Live life to the fullest RFN-1102

Best Friend Four legs, wet nose & a warm heart RFN-1202 22mm

Honey RFN-1302 22mm