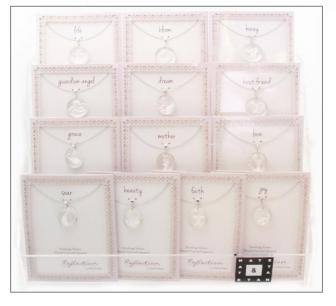

### Standard 22mm Round and Oval

Soar RFN-0501 22x18mm

Joy RFN-0801 22x18mm

Faith RFN-0201 22x18mm

Mother RFN-0301 22x18mm

Grace RFN-0701 22x18mm

Love RFN-0401 22x18mm

Guardian Angel RFN-0902 22mm

Bloom RFN-1002 22mm

Dream RFN-0601 22x18mm

Life Live life to the fullest RFN-1102

Best Friend Four legs, wet nose & a warm heart RFN-1202 22mm

Honey RFN-1302 22mm

### Specialty Shapes and Sizes

Spread your wings RFN-0103 25mm

Sister RFN-0703 25mm

Mom Always in my heart RFN-0203 22mm heart

Love RFN-0503 22mm heart

Hope RFN-0303 28x18mm

Serenity RFN-0603 30x20mm

Mother Love Always RFN-0403 40x17mm