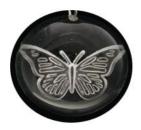

### Specialty Shapes and Sizes

Spread your wings RFN-0103 25mm

Sister RFN-0703 25mm

Mom Always in my heart RFN-0203 22mm heart

Love RFN-0503 22mm heart

Hope RFN-0303 28x18mm

Serenity RFN-0603 30x20mm

Mother Love Always RFN-0403 40x17mm