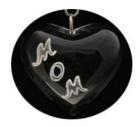

### Specialty Shapes and Sizes

Spread your wings RFN-0103 25mm

Sister RFN-0703 25mm

Mom Always in my heart RFN-0203 22mm heart

Love RFN-0503 22mm heart

Hope RFN-0303 28x18mm

Serenity RFN-0603 30x20mm

Mother Love Always RFN-0403 40x17mm